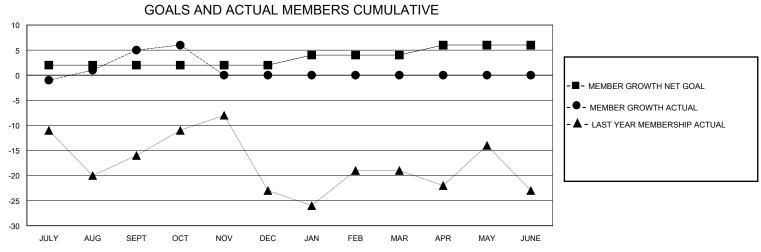

## District 3 NW

GMT: LOCATION OKLAHOMA GMT CA

| OIVIT.        | ECOATION SILE WISHING |             |               |                       |                          |                         |                                                    |  |
|---------------|-----------------------|-------------|---------------|-----------------------|--------------------------|-------------------------|----------------------------------------------------|--|
|               | Club                  | os          |               | Members               |                          |                         |                                                    |  |
|               | RESULTS FOR           | R 2024-2025 |               | RESULTS FOR 2024-2025 |                          |                         |                                                    |  |
| QUARTER       | NEW CLUB GOAL         | NEW CLUBS   | DROPPED CLUBS | QUARTER MEN           | /IBER GROWTH NET<br>GOAL | MEMBER GROWTH<br>ACTUAL | DROPPED<br>MEMBERS ACTUAL<br>(including transfers) |  |
| JULY/AUG/SEPT | 2                     | 0           | 0             | JULY/AUG/SEPT         | 2                        | 23                      | 17                                                 |  |
| OCT/NOV/DEC   | 0                     | 0           | 0             | OCT/NOV/DEC           | 0                        | 7                       | 6                                                  |  |
| JAN/FEB/MAR   | 0                     | 0           | 0             | JAN/FEB/MAR           | 2                        | 0                       | 0                                                  |  |
| APR/MAY/JUNE  | 0                     | 0           | 0             | APR/MAY/JUNE          | 2                        | 0                       | 0                                                  |  |